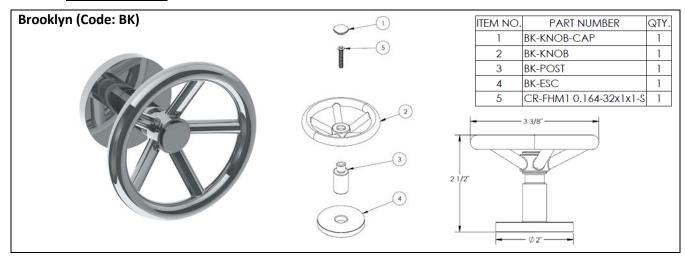

## **HANDLE TRIMS**

## Specification from Finished Wall to Tip of Broach Stem

| HANDLE TRIM # | MEASUREMENT (IN.) |
|---------------|-------------------|
| ВК            | 1 5/8             |

Note: When fitting handle it may be necessary to shorten broach stem and/or threaded nipple to eliminate gap between handle and escutcheon